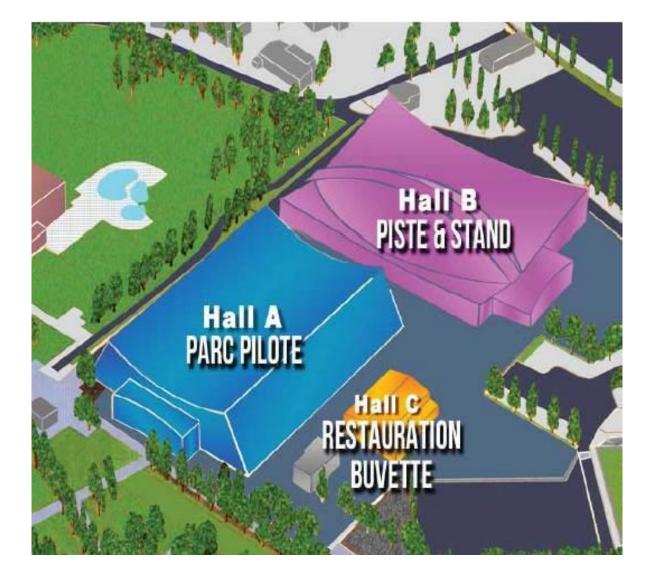

t Saint Priest en Jarez, Villars, l'Etrat, La Terrasse.

The first traffic lights turn left towards Boulevard Thiers, Parc des Expositions, (one sign will be installed at the motorway exit).

From Clermont-Ferrand motorway, take direction Saint-Chamond/Lyon/Saint-

Etienne/neighbarhoods. Exit Boulevard Thiers. Traffic lights, turn right towards Boulevard Thiers, Parc des Expositions always follow this direction. The fourth light, turn left (one sign will be installed at the motorway exit).

Coming from the National (by the Republic pass), at the entrance of Saint-Etienne (bottom of the exit), take the motorway towards Lyon, follow directions, one direction only from Lyon.

#### **ADRESS**

Parc des Expositions 31 Boulevard Jules Janin 42000 Saint Etienne

## SITE MAP PARC DES EXPOSITIONS









## PARKINGS

#### LOCATION

Free of charge around the exhibition hall for cars and camper vans. Organisation team parking. A signpost will indicate the location of the car parks.

#### CAMPING

Camping is allowed and free of charge into the Parc des Expositions. You will find a special outdoor parking for vehicles.

#### SECURITY

Security will be ensured by the **local police**. Saint Etienne BMX disclaims any responsibility for bodily injuries, losses of income and material damages on parkings and track.

## SPECTATOR ACCESS ENTRANCE FEE

Indoor de St Etienne International general public fees are the following:

| FEES   | ADULTS | KIDS    |
|--------|--------|---------|
| Day    | +15 YO | 6-14 YO |
| 1 day  | 15€    | 10 €    |
| 2 days | 22 €   | 12 €    |

Free entrance for k